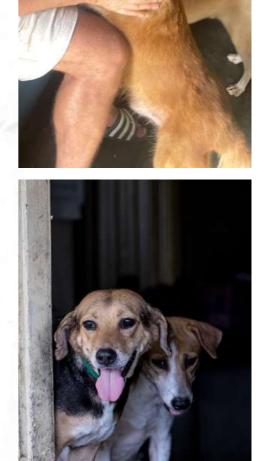

#### Rocco

Angry, aggressive, was Rocco, when rescued - and this is no surprise. His story is truly tragic because so much of his suffering is due to deliberate human cruelty.

Someone tried to drown Rocco: actually tied a stone round his neck and threw him into the lagoon. But this was witnessed and a brave young man dived in and pulled him out in time. This and whatever other horrors this poor boy has gone through left him with many issues and a deep distrust of humans.

Emaciated and in poor health, he has been treated for tick fever, and once this was cleared, vaccinated, neutered.

At the Kahatuduwa Shelter, we have started his rehabilitation, already we see a change. Physically, his body condition is so much better, and he is slowly becoming used to our interaction with him.

No more suffering for him.

He is being given plenty of nutritious food, (still very hungry and gobbles his food), care with a very gentle and slow approach and shelter with his own space.