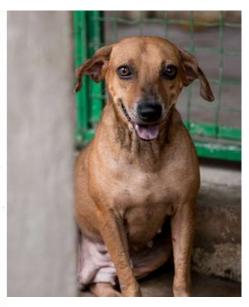

#### Tikiri

Tikiri was severely malnourished and dejected, and was found by our caretaker, being chased away from a temple due to her skin condition which was horrible. Crumbling, crawling with ticks and fleas, her paws were pink and inflamed. Her suffering was so visible. She looked around 3 to 4 months old due to her size, but her teeth revealed that she is more than 9 months old.

She was visited by our vets once every three days. Her treatment required daily applications of oils and ointments, pills several times day and nutritious food. After 2 weeks of rigorous treatment, a few hairs started to show, and the protruding bones were less visible. She is now fully recovered and in top shape, nipping at the ankles of all our visitors!!