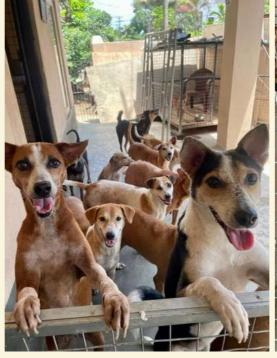

## Report of the Hony. Secretary for the year ended 2022

The Kahathuduwa Shelter has been blessed with 10 new kennels which has made it possible to comfortably house many animals in need of care and shelter. The front yard of the Dehiwela Shelter has had a complete repair and renovation with floors lifted so that this area no longer floods. Both these building works have been funded by the Professor D A & Anne Ranasinghe legacy.