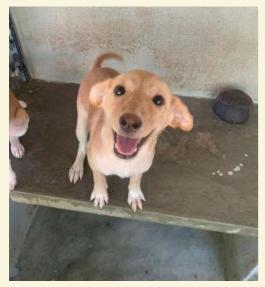

#### Tikiri

Tikiri was severely malnourished and dejected, and was found by our caretaker, being chased away from a temple due to her skin condition which was horrible. Crumbling, crawling with ticks and fleas, her paws were pink and inflamed. Her suffering was so visible. She looked around 3 to 4 months old due to her size, but her teeth revealed that she is more than 9 months old.

She was visited by our vets once every three days. Her treatment required daily applications of oils and ointments, pills several times day and nutritious food. After 2 weeks of rigorous treatment, a few hairs started to show, and the protruding bones were less visible. She is now fully recovered and in top shape, nipping at the ankles of all our visitors!!